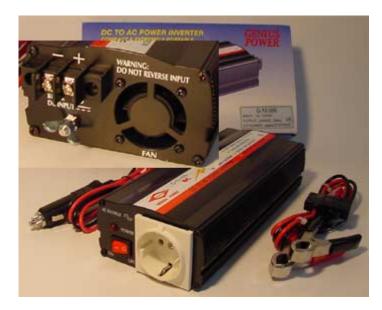

## Spannungswandler 300W Continous- /600W Peak-Power

You only have to connect this power inverter to your car battery (or ship battery,..), then you have an regular 230V power outlet, where you can stick in your favorite devices like TV set or computers.